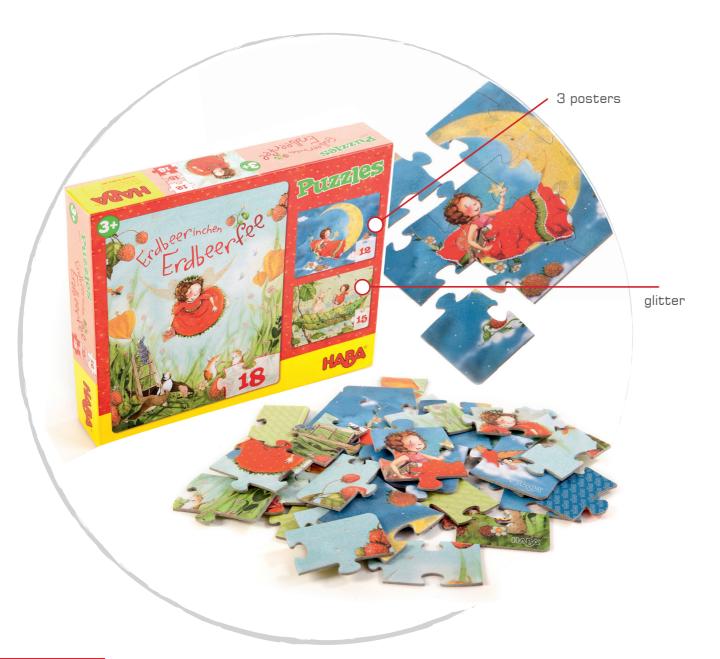

#### BOX

400x270x60 mm grey board 1.2 mm linen paper 100 gsm

3in1 12, 15, 18 el.

#### **PUZZLES**

250x200 mm grey board 2.0 mm linen paper 100 gsm

#### BOX

290x240x50 mm grey board 1.2 mm linen paper 100 gsm

### FRAME PUZZLES

| PUZZLES | DIMENSIONS   |
|---------|--------------|
| 12 EL.  | 183 x 135 mm |
| 15 EL.  | 330 x 230 mm |