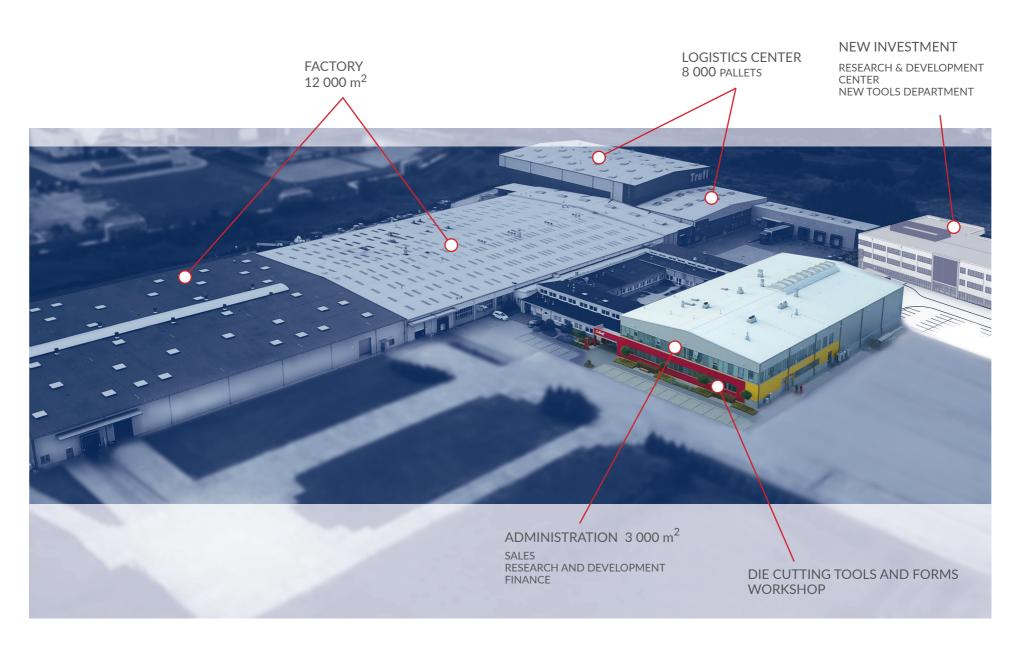

### Manufacturing process

- ► All the production processes occur in-house.
- We use Heidelberg press for offset printing; AXIS CONTROL system guarantees the repetitiveness of the printing from the first to the last sheet.
- We offer a variety of refinements: UV coating, hot stamping, laminating, glitter and more.
- Die cutting machines and presses with pressure strength up to 1000 T cut board up to 4 mm of thickness and manufacture up to 6000-element puzzles.
- Game boards of any given shape, folded up to 8 pieces, up to 1000x700 mm in size, laminated both sides with Lamina, Perondi or Tunkers devices.
- Automatic lines for rigid set-up boxes from Emmeci produce over 20 million units every year.
- We use our modern production halls with an area of 12000 sqm to put together our product mixes and efficiently process high volume orders.

### Each piece matters

We manufacture puzzles in a wide variety of dimensions and number of elements.

We offer a ready-made base of die cutting tools and

We offer a ready-made base of die cutting tools and moulds. We manufacture new patterns tailor-made to our contractors' needs.