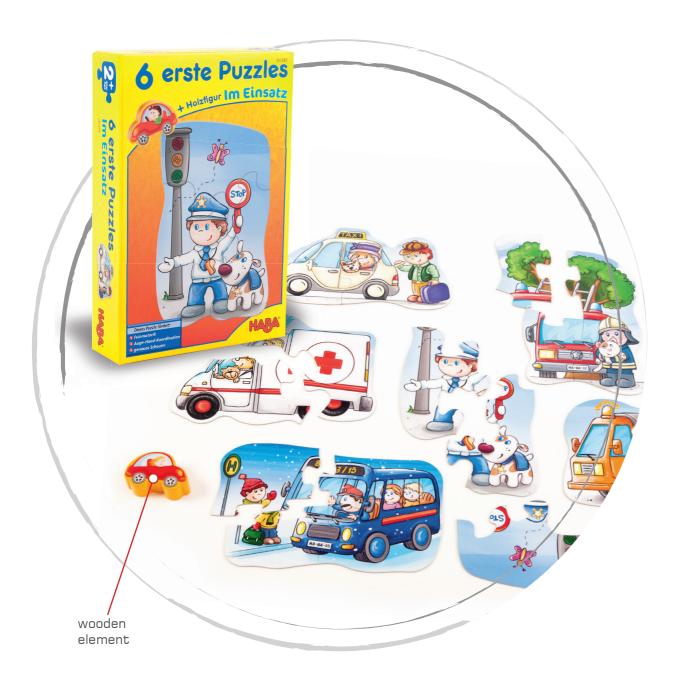

#### Our games include

- game boards in a variety of shapes, with or without wrapped edges, folded to 2, 4 or 8 pieces
- magnetic boards
- plastic elements (e.g. coins, pawns, tokens, sand timers and more)
- wooden elements (dice, pieces figurines etc.)
- cardboard punch boards in any shape and up to 4 mm thickness
- professional and children cards
- cloth bags
- ➤ inlays of corrugated board or solid board
- ➤ PET/PS inlays
- ▶ folded, stitched or glued instructions
- a variety of different, complex components