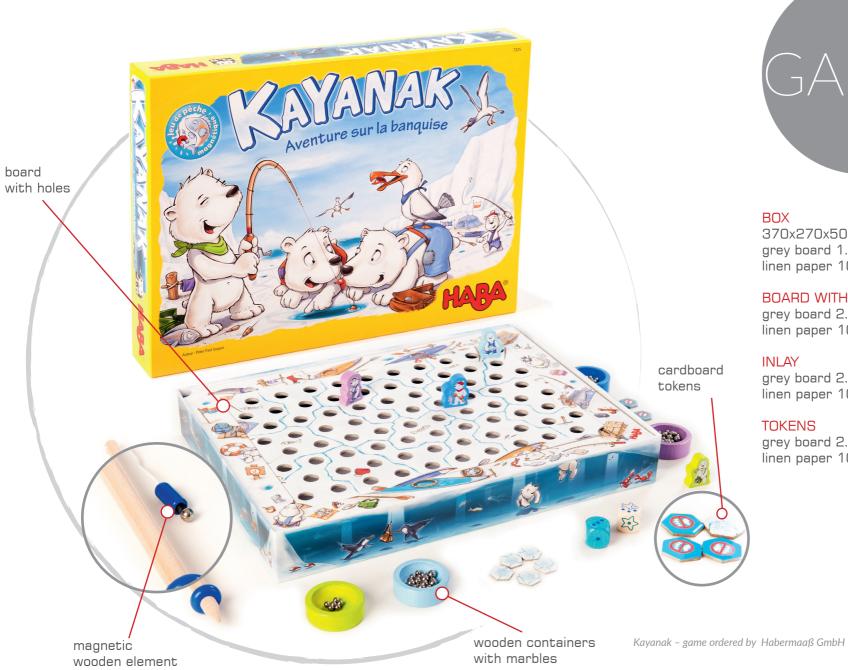

370x270x50 mm grey board 1.2 mm linen paper 100 gsm

#### **BOARD WITH HOLES**

grey board 2.0 mm linen paper 100 gsm

grey board 2.0 mm linen paper 100 gsm

grey board 2.0 mm linen paper 100 gsm

in 8 parts

#### BOX

337x325x70 mm grey board 1.2 mm art paper 130 gsm glossy foil

#### BOARD

841x570 mm grey board 2.0 mm art paper 130 gsm glossy foil

#### INLAY

corrugated board art paper 130 gsm

#### CARD BOXES

cardboard GC1 300 gsm

#### CARDS

63x88 mm mono cardboard 350 gsm

Gwiezdny Express — game ordered by the European Commission Representation in Poland

tokens