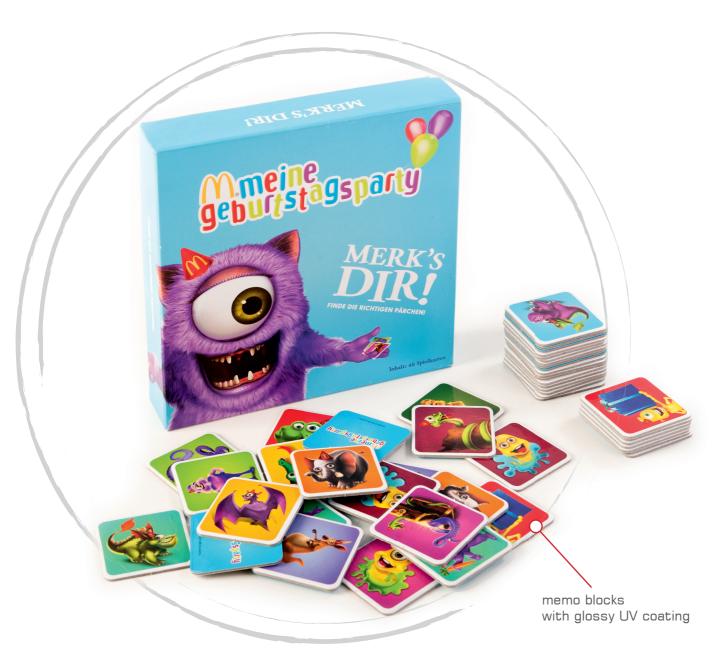

#### MEMO BLOCKS

50x50 mm grey board 1.2 mm linen paper 100 gsm

Meine geburtstags party game ordered by McDonald's

Game ordered by Sweet November