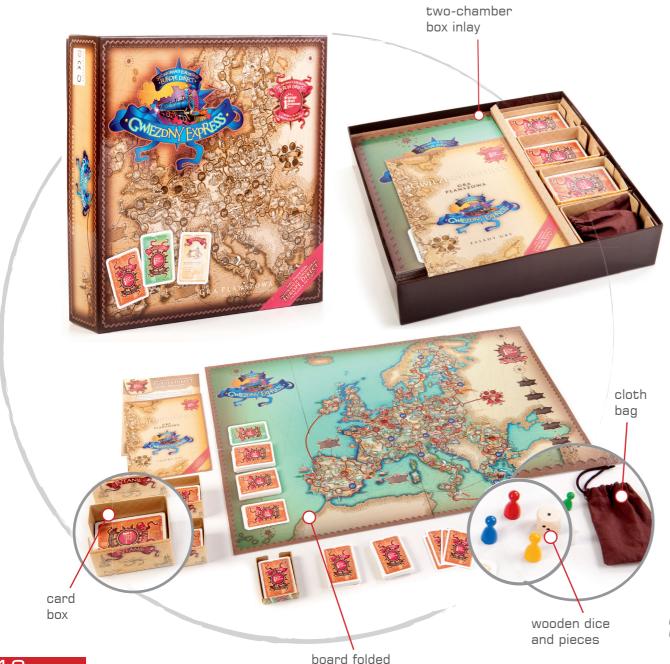

#### CARDS

63x88 mm mono cardboard 350 gsm

Gwiezdny Express — game ordered by the European Commission Representation in Poland

tokens

#### BOX

240x330x50 mm grey board 1.2 mm linen paper 100 gsm

#### **BOARD**

folded in 4 parts grey board 2.0 mm linen paper 100 gsm

#### INLAY

cardboard GC2 300 gsm

#### **TOKENS**

grey board 1.2 mm linen paper 100 gsm

Barnas Traffik – game ordered by Egmont Kids Media Nordic AS