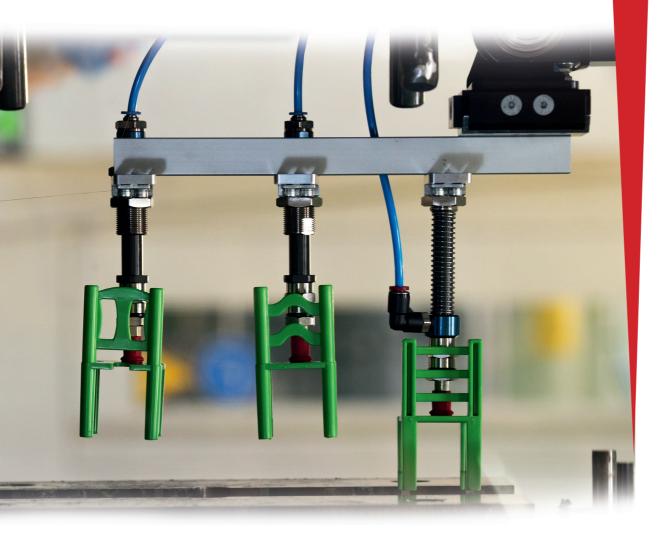

### Manufacturing process

- ► All the production processes occur in-house.
- We use Heidelberg press for offset printing; AXIS CONTROL system guarantees the repetitiveness of the printing from the first to the last sheet.
- We offer a variety of refinements: UV coating, hot stamping, laminating, glitter and more.
- Die cutting machines and presses with pressure strength up to 1000 T cut board up to 4 mm of thickness and manufacture up to 6000-element puzzles.
- Game boards of any given shape, folded up to 8 pieces, up to 1000x700 mm in size, laminated both sides with Lamina, Perondi or Tunkers devices.
- Automatic lines for rigid set-up boxes from Emmeci produce over 20 million units every year.
- We use our modern production halls with an area of 12000 sqm to put together our product mixes and efficiently process high volume orders.