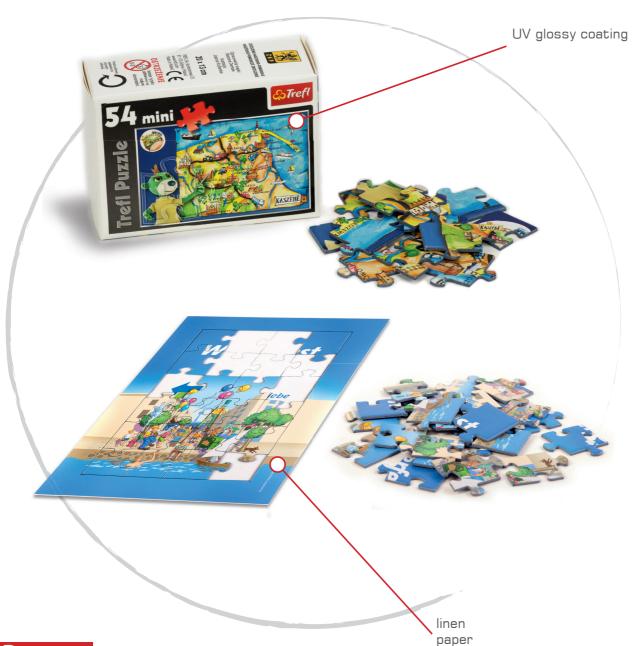

# **MINI 54**

#### **PUZZLES**

197x131mm blue board 1.75mm linen paper

#### BOX

92x66x36 mm cardboard GC2 250 gsm

#### We offer puzzles

- made of 1.2 to 4 mm thick board
- in a rigid box lid and bottom
- in a one-piece box with flaps
- ➤ arranged on a pad
- in a sealed polybag
  (the bag can be printed on)
- ► frame and contour
- **magnetic**
- ► laminated to art paper or linen paper (canvas effect)
- printed on one or both sides
- refined with matte/glossy UV coating, glitter, fluorescent inks, matte/glossy foil, effect varnish, hot stamping