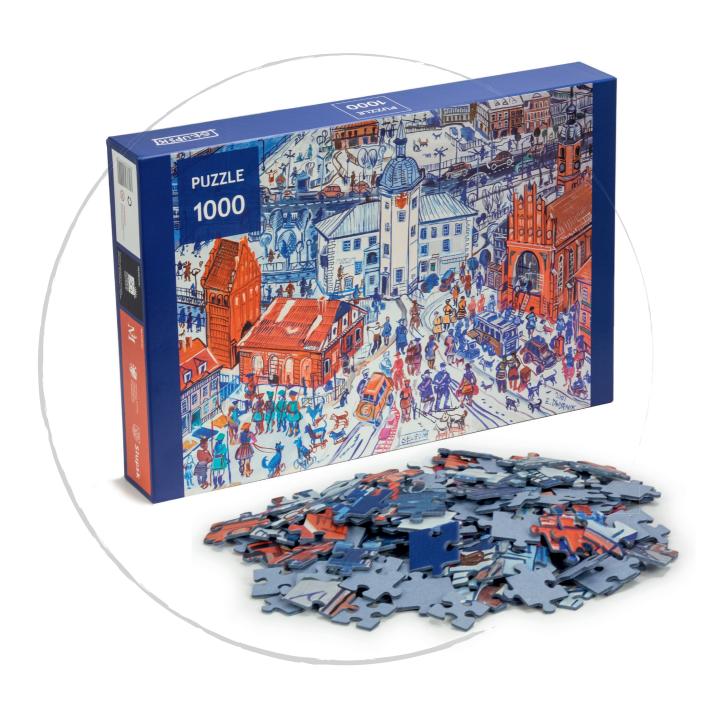

# 1000 el.

#### **PUZZLES**

640x480 mm blue board 1.75 mm linen paper 100 gsm

#### BOX

400x270x60 mm grey board 1.2 mm linen paper 100 gsm

3in1 12, 15, 18 el.