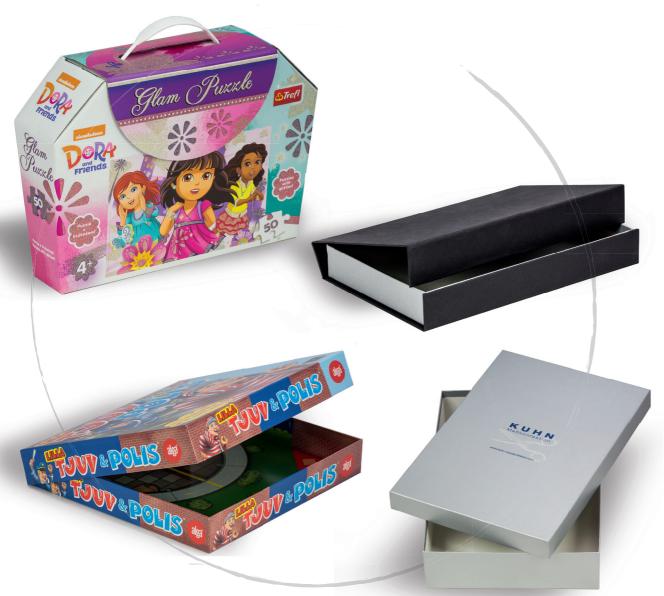

# BOXES

## Original solutions, good quality

We specialise in rigid boxes

#### We manufacture boxes

- ► from solid board and corrugated board
- ► laminated to art paper, offset or linen paper

#### We offer refinements

- ► glossy or matte UV coating
- ► glossy or matte metallic or transparent foil
- ▶ glitter effect
- ► hot stamping and embossing

We offer over 200 kinds of ready-made tools for boxes set-up.

#### Our choice of boxes:

- rigid boxes made of grey or bleached 1.2 mm or 2.0 mm board laminated both inside and outside
- ► laminated to linen paper or art paper
- ► boxes made of corrugated board E and F flute
- ► folded solid board / cardboard boxes from 250 gsm up to 400 gsm
- boxes in a variety of shapes and with different methods of closing
- boxes with a magnetic closing
- any individual type of box tailor-made to fit the customer's needs.