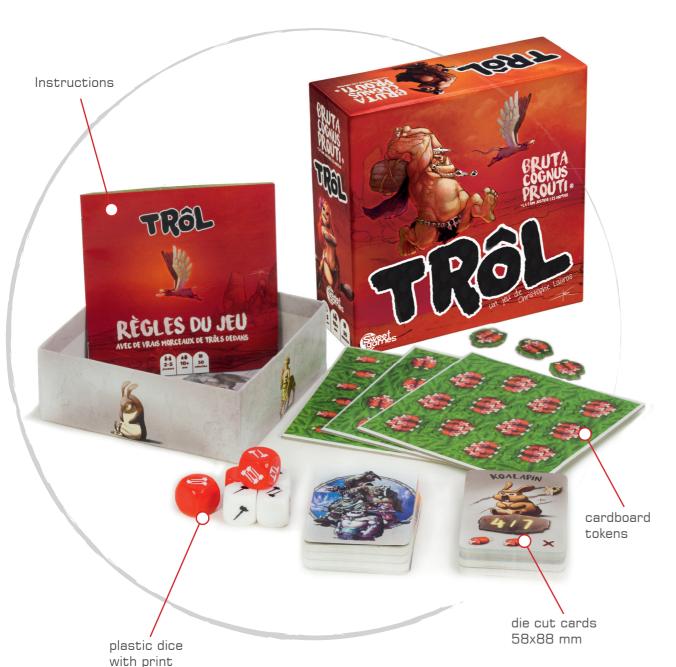

#### Our games include

- game boards in a variety of shapes, with or without wrapped edges, folded to 2, 4 or 8 pieces
- magnetic boards
- plastic elements (e.g. coins, pawns, tokens, sand timers and more)
- wooden elements (dice, pieces figurines etc.)
- cardboard punch boards in any shape and up to 4 mm thickness
- professional and children cards
- cloth bags
- ➤ inlays of corrugated board or solid board
- ➤ PET/PS inlays
- ▶ folded, stitched or glued instructions
- a variety of different, complex components

#### CARD GAME

Cards are integral part of the games. They are manufactured of high-quality materials and in modern technology. We offer many opportunities for tailoring our product to the individual needs of the customer and our professional support in managing the specifications.

#### Most common card dimensions

44 x 68 mm 63 x 88 mm 56 x 100 mm 66 x 100 mm 58 x 88 mm 70 x 120 mm