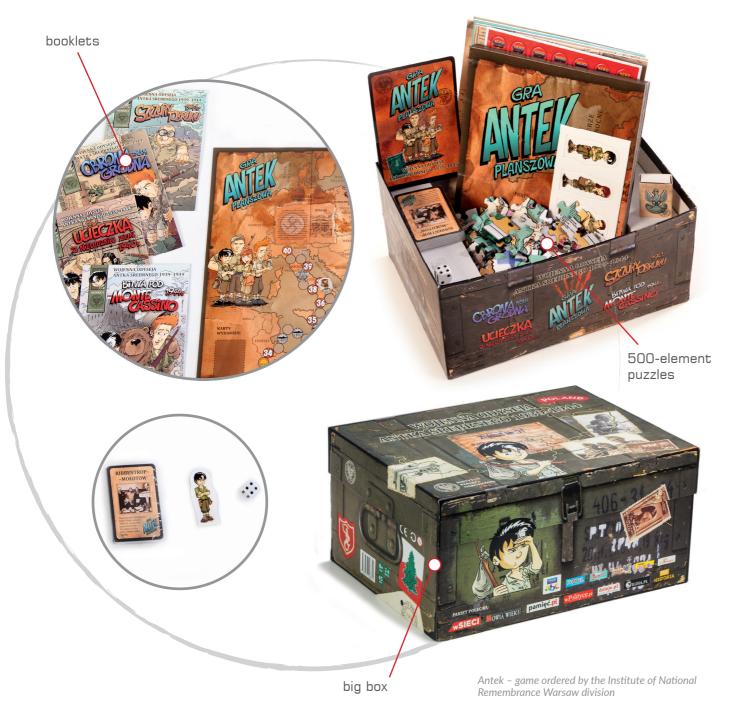

### Each piece matters

We manufacture puzzles in a wide variety of dimensions and number of elements.

We offer a ready-made base of die cutting tools and

We offer a ready-made base of die cutting tools and moulds. We manufacture new patterns tailor-made to our contractors' needs.

#### We offer puzzles

- made of 1.2 to 4 mm thick board
- in a rigid box lid and bottom
- in a one-piece box with flaps
- ➤ arranged on a pad
- in a sealed polybag
  (the bag can be printed on)
- ► frame and contour
- **magnetic**
- ► laminated to art paper or linen paper (canvas effect)
- printed on one or both sides
- refined with matte/glossy UV coating, glitter, fluorescent inks, matte/glossy foil, effect varnish, hot stamping

### PUZZLES IN A BOX

| PUZZLES            | BOX / POSTER DIMENSIONS           |
|--------------------|-----------------------------------|
|                    |                                   |
| MINI 54 EL.        | 92 x 66 x 36 mm / 197 x 131 mm    |
| 30 EL.             | 210 x 140 x 40 mm / 270 x 200 mm  |
| 60 EL.             | 210 x 140 x 40 mm / 330 x 220 mm  |
| 100/160 EL.        | 285 x 189 x 39 mm / 410 x 275 mm  |
| 260 EL.            | 330 x 227 x 39 mm / 600 x 400 mm  |
| 500 EL.            | 395 x 265 x 45 mm / 480 x 340 mm  |
| 1000 EL.           | 400 x 270 x 61 mm / 680 x 480 mm  |
| 1000 EL. PANORAMIC | 400 x 135 x 67 mm / 970 x 340 mm  |
| 1500 EL            | 400 x 270 x 61 mm / 580 x 850 mm  |
| 2000 EL.           | 400 x 270 x 61 mm / 960 x 680 mm  |
| 3000 EL.           | 395 x 265 x 87 mm / 1160 x 850 mm |
| 4000/6000 EL.      | 398 x 266 x 98 mm / 1360 x 960 mm |