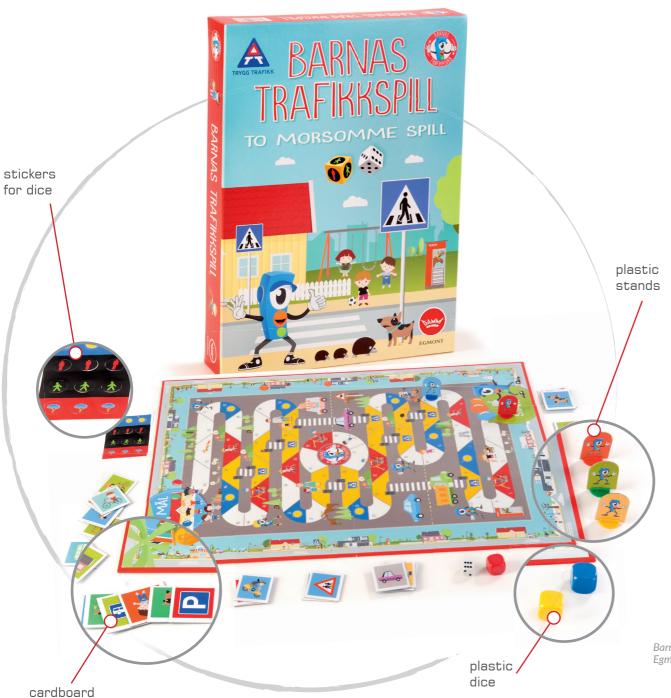

#### FORM WITH ELEMENTS

grey board 2.0 mm art paper 150 gsm

The Pfannen game — ordered by Hutter Trade GmbH

#### BOX

230x310x150 mm grey board 1.2 mm linen paper 100 gsm

#### **BOARD**

560x860 mm (folded in 8 parts) grey board 2.0 mm art paper 130 gsm glossy foil

#### **INLAY**

bleached corrugated board

#### **TOKENS**

grey board 1.2 mm art paper 150 gsm

#### **TOKENS**

cardboard GC2 300 gsm

#### CARDS

104x152 mm art paper 300 gsm

#### CARDS

58x88 mm mono cardboard 300 gsm